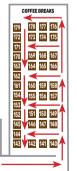

# THE PLAN OF THE EXHIBITION

WRITERS' HALLS: LARGE SERIES MANUFACTURERS

Every season more than 150 factories from Russia and other countries come to Moscow for the individual B2B meetings with potential clients.