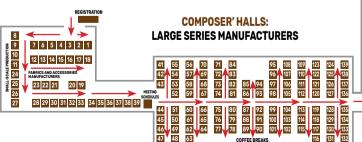

# THE PLAN OF THE EXHIBITION

WRITERS' HALLS: LARGE SERIES MANUFACTURERS

Every season more than 150 factories from Russia and other countries come to Moscow for the individual B2B meetings with potential clients.