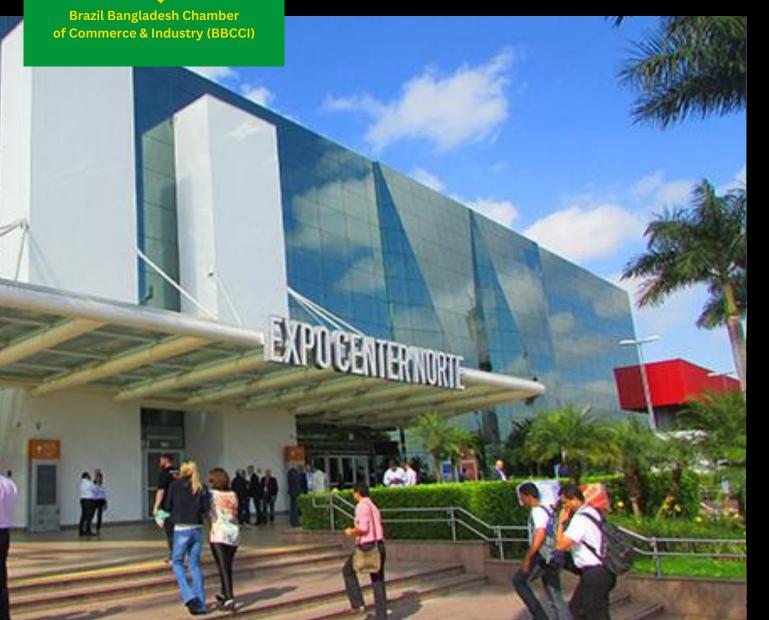

#### Details of the Fair

| Exhibition Name   | Made in Bangladesh Expo 2025          |  |  |  |
|-------------------|---------------------------------------|--|--|--|
| Date & Venue      | 15-18 june, 2025<br>Sao Paulo, Brazil |  |  |  |
| Booth Size & Cost | 8x8 SQF, USD 4000                     |  |  |  |

### **Event Details**

- Title: Made in Bangladesh Expo 2025
- Date: 15-18 June 2025
- Venue: Expo Norte Novotel, São Paulo, Brazil
- Organized by: Brazil Bangladesh Chamber of Commerce & Industry (BBCCI)