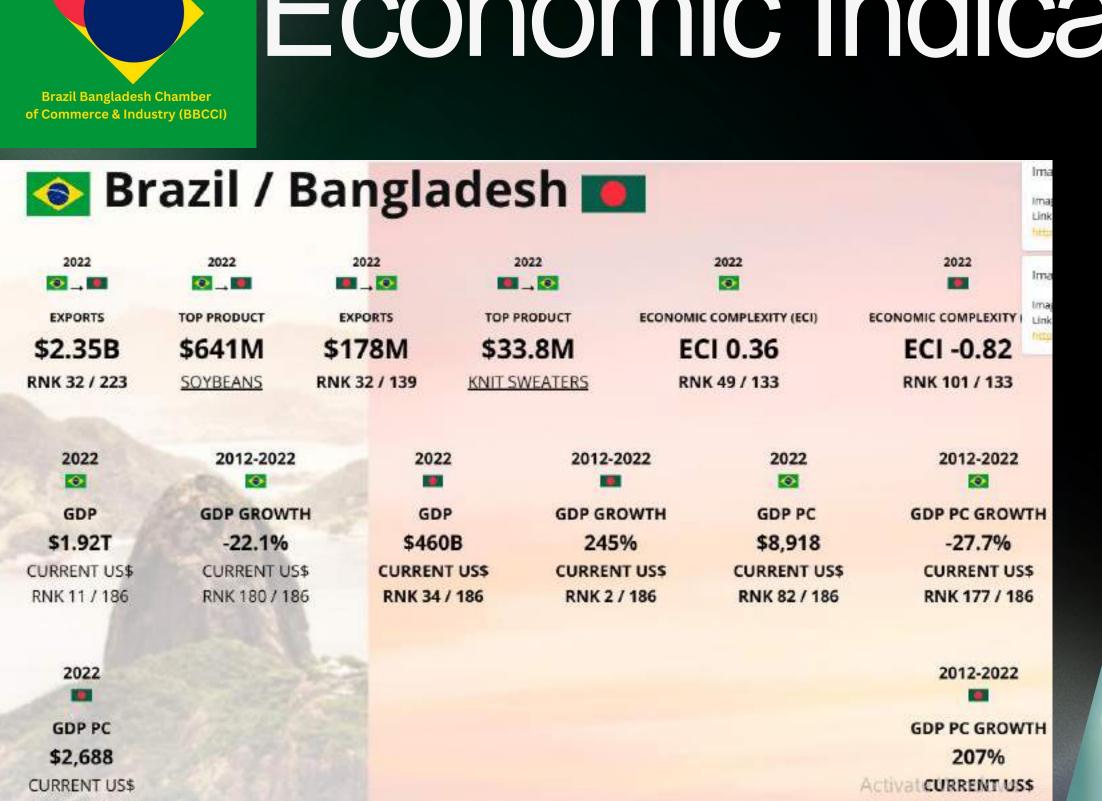

RNK 136 / 186

Economic Indicators

RNK 2 / 186

Economic Indicators

Trade Relations Between Bangladesh and Brazil

Trade Volume (USD):

In 2022, Brazil exported \$2.35 billion to Bangladesh. OECD Stats In 2022, Bangladesh exported \$178 million to Brazil. OECD Stats

### Top 10 Export Items from Brazil to Bangladesh (2022):

Soybeans: \$641 million Raw Cotton: \$490 million Raw Sugar: \$476 million Wheat: \$90.5 million

Semi-Finished Iron: \$64.3 million

**Sulfur:** \$50.5 million

Poultry Meat: \$44.5 million

Frozen Bovine Meat: \$42.3 million

**Tanned Equine and Bovine Hides:** \$36.7 million

### **Top 10 Export Items from Bangladesh to Brazil (2022):**

**Knit T-shirts:** \$47.5 million

Non-Knit Men's Suits: \$25.3 million

Knit Sweaters: \$24.1 million

Non-Knit Women's Suits: \$15.2 million
Knit Women's Suits: \$14.8 million
Non-Knit Men's Shirts: \$10.5 million
Knit Men's Undergarments: \$8.7 million
Non-Knit Women's Shirts: \$7.9 million
Knit Women's Undergarments: \$6.8 million