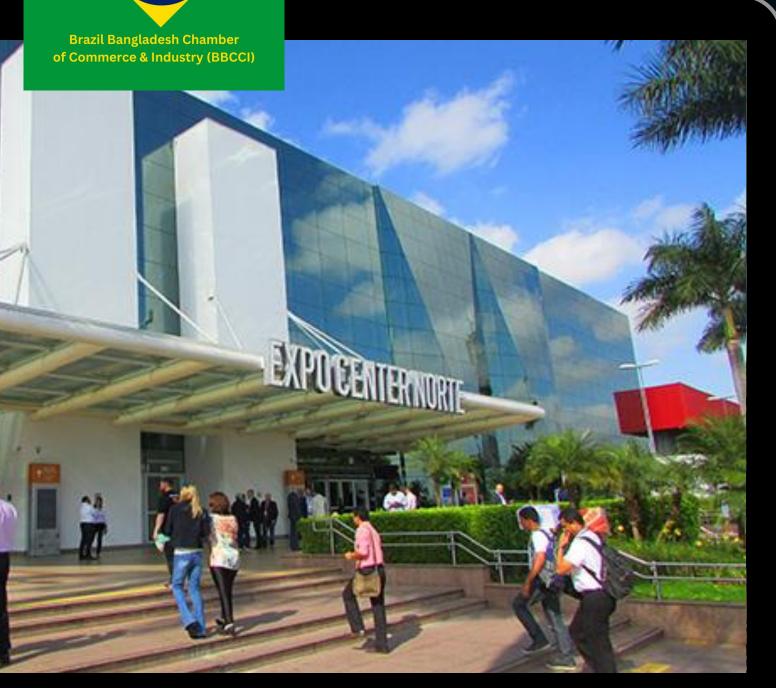

#### Details of the Fair

| Exhibition Name   | Made in Bangladesh Expo 2025          |  |  |  |
|-------------------|---------------------------------------|--|--|--|
| Date & Venue      | 15-18 june, 2025<br>Sao Paulo, Brazil |  |  |  |
| Booth Size & Cost | 8x8 SQF, USD 4000                     |  |  |  |

### **Event Details**

- Title: Made in Bangladesh Expo 2025
- Date: 15-18 June 2025
- Venue: Expo Norte Novotel, São Paulo, Brazil
- Organized by: Brazil Bangladesh Chamber of Commerce & Industry (BBCCI)