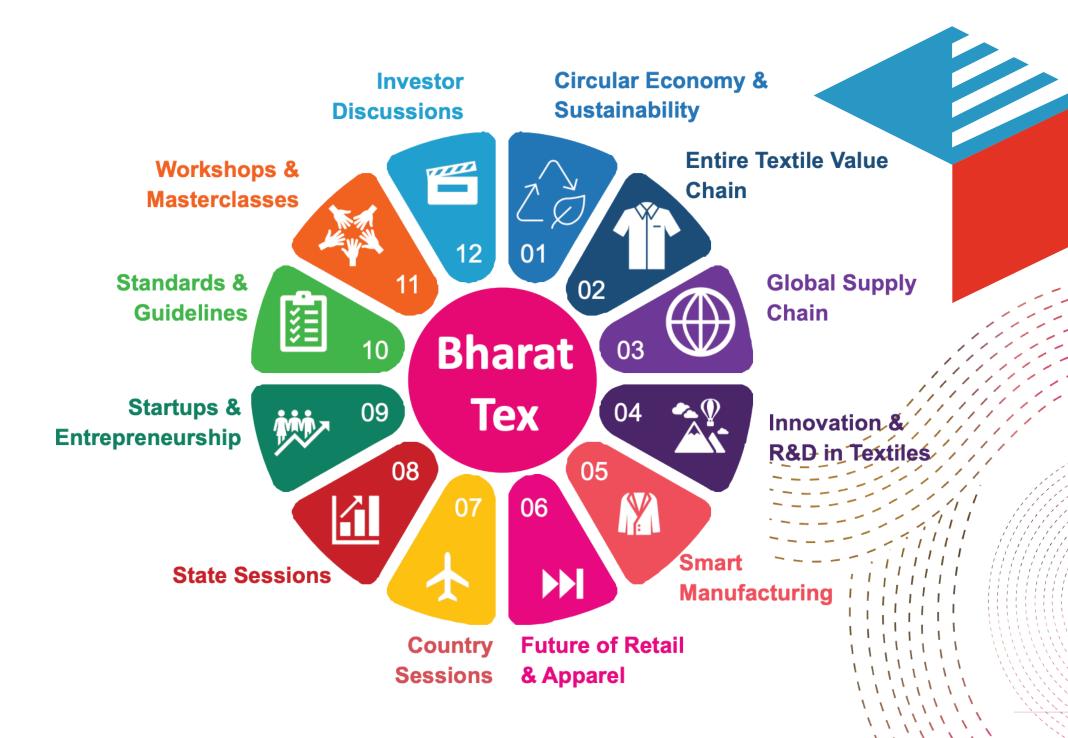

# FOCUSED ZONES FOR FOCUSED BUSINESS

**KNOWLEDGE SESSIONS** 

**DESIGNER ENSEMBLE** 

**COUNTRY SESSIONS** 

**MASTER CLASSES** 

**STATE SESSIONS** 

**GOVERNMENT INITIATIVES** 

**CEO ROUNDTABLES** 

**GLOBAL LAUNCHES** 

**G2G MEETINGS** 

**INDUSTRY NETWORKING SESSIONS** 

**REVERSE BUYER-SELLER MEETS** 

**CULTURAL SHOWCASES** 