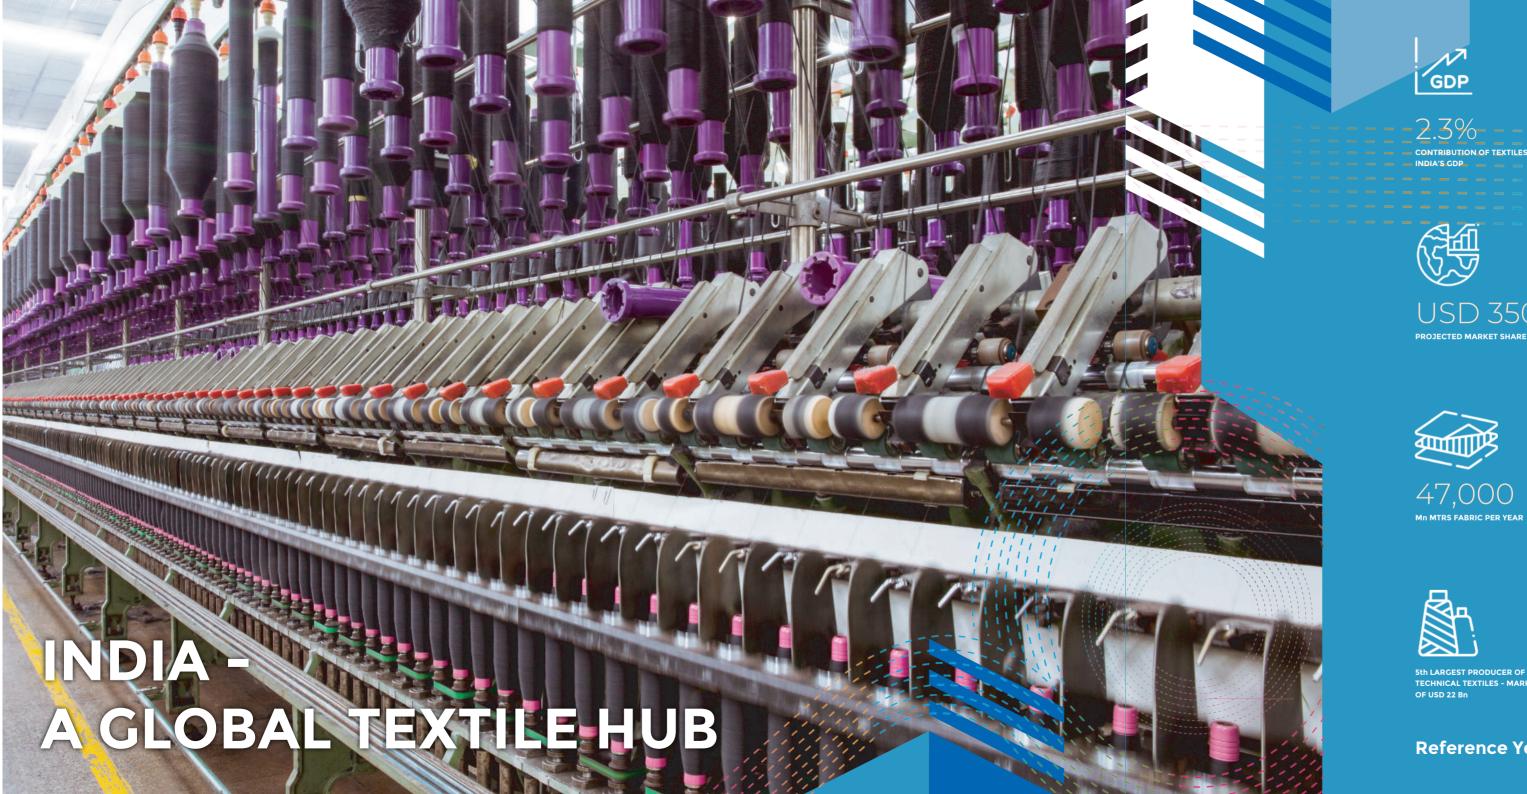

# **INDIA- FASTEST GROWING ECONOMY**

#### **Towards Net Zero**

4th largest producer of RE / Solar Power, to unlock USD 1 Tn investment in solar in India by 2030

CONTRIBUTION OF TEXTILES TO

LARGEST EXPORTER OF TEXTILE & APPAREL IN THE WORLD

USD 154 Bn

INDIA'S TEXTILE & APPAREL MARKET USD \$ 110 Bn DOMESTIC MARKET USD \$ 44 Bn EXPORTS

**PROJECTED MARKET SHARE BY 2030** 

SHARE IN THE GLOBAL TEXTILE & APPAREL TRADE

**GROWTH IN SECTOR FDI SINCE 2014-15** (2.7 Bn IN 2014-2022)

Mn PCS GARMENT PER YEAR

LARGEST EMPLOYER AFTER AGRICULTURE - 45 Mn WORKFORCE 70% POWERED BY WOMEN

LARGEST PRODUCER OF COTTON, POLYESTER, VISCOSE & SILK

5th LARGEST PRODUCER OF TECHNICAL TEXTILES - MARKET SIZE OF USD 22 Bn

PROACTIVE POLICY SUPPORT FROM UNION AS WELL AS STATE GOVERNMENTS

COMPETITIVE COST OF MANUFACTURING ECOSYSTEM

PRESENCE ACROSS COMPLETE TEXTILE VALUE CHAIN

Reference Year 2022