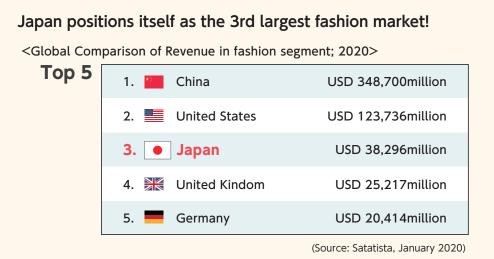

m Booth rent -JPY 836,000 (Japanese Yen) Booth Type - Shell Scheme(Including wall,carpet,electricity,fascia name,1 table,4 chairs,1 waste bin,4 spot lights) Up Charge for a corner booth - JPY 55,000

Last date to reserve a booth **25TH JULY , 2024** 



Contact us
+88-01711370691

FaW Tokyo Exhibition website HTTPS://WWW.FASHION-TOKYO.JP

## RESERVE YOUR BOOTH TODAY

# Japan's LARGEST\*! FASHION WORLD TOKYO

0-0-17-2 12 EARS

30月5日年 - 高村 5250 ファッション OEM EXPO タステナブル ファッション (XPO ファッション QX EXPO

OCTOBER October 15[Tue] - 17[Thu] 2024

Venue: Tokyo Big Sight, Japan Organiser: RX Japan Ltd.

## Japan's LARGEST<sup>\*</sup> International Trade Show

"Largest" in reference to the exhibitor number and the net exhibit space of trade shows with the same concept.



## WHY Join the Japanese Market?



Japan - World's 3rd Largest Fashion Market

## **2** Imported Fashion Market is Growing

Imported fashion is very popular in Japan, and the market is increasing yearly!



### **3** Japan is No.1 in Upper-Middle Price Range Market

Japan has a large proportion for upper-middle price range compared to other countries – the BEST target for international brands!



(Source: Ministry of Economy, Trade and Industry)

## What is INT'L FASHION BRAND EXPO?

With increasing demand from the buyers, INT'L FASHION BRAND EXPO is designed to add strong focus on INTERNATIONAL (non-Japanese) exhibitors. By exhibiting here, you can meet importers and buyers who are looking for International brands.

Exhibitors from all over the World! (expected)



### Many International Pavilions (expected)



## **Appa