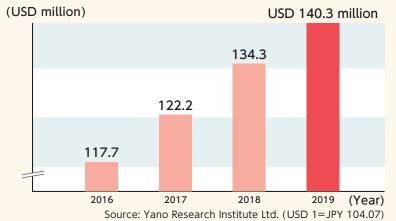

#### The market of imported clothing is increasing! You can meet your target customers as below: **Importers/Trading Agents** (USD million) MITSUI MITSUBISHI ITOCHU SUMITOMO 44.7 176% UP! MARUBENI ONWARD • TOYOTA TSUSHO SOJITZ • UENI TRADING YAGI TSUSHO SANYEI etc. **Department Stores** 25.4 ISETAN MITSUKOSHI TAKASHIMAYA KEIO DAIMARU • HANKYU HANSHIN SOGO & SEIBU PARCO MARUI • LUMINE ODAKYU TOKYU • TOBU etc. **Boutiques** BEAMS UNITED ARROWS URBAN RESEARCH SAZABY LEAGUE 2010 2019 (Year) SHIPS NANO UNIVERSE ISSEY MIYAKE BAYCREW'S

Source: Yano Research Institute Ltd. (USD 1=JPY 104.07)