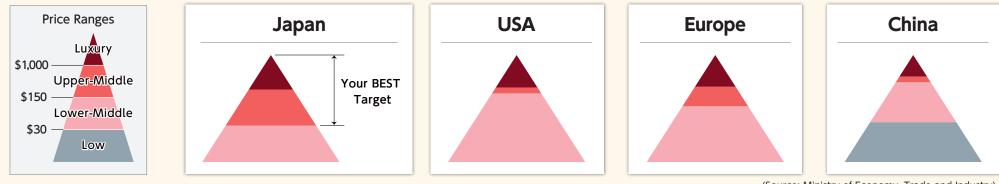

### **3** Japan is No.1 in Upper-Middle Price Range Market

Japan has a large proportion for upper-middle price range compared to other countries – the BEST target for international brands!

(Source: Ministry of Economy, Trade and Industry)